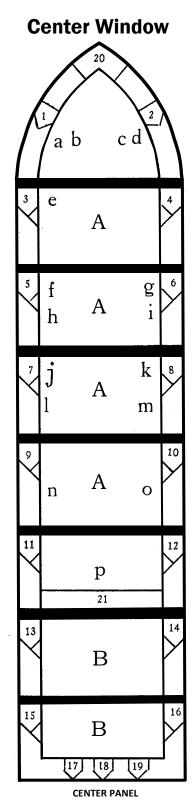

## Left Window

www.woodsidecemetery.org

15

- Robert E. Lee e.
- Henry f. -
- Bolivar g.
- Paine h.
- Cromwell
- Jefferson Joan D'Arc k.
- Franklin 1.
- Buddha m.
- Washington n.
- Christ ο.
- Moses p.
- B. The Call