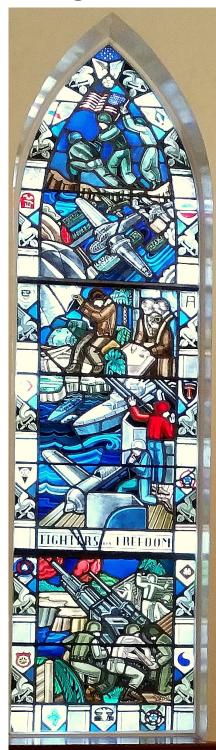

## **Stained Glass Windows**

A Tribute To All Branches Of The Military

Important Historical & Religious Figures

Chapel Is Available For Funeral Visitations & Memorial Services

## **Left Window**

- A. Science, Power and Transportation
- B. Red Cross, Gray Ladies
- Civilian Defense
- C. Industry
- D. Farm

#### Insignae

- 1. Seventh Army
- 2. Fourteenth Army
- 3. Anti-Aircraft Command
- Ranger Battalions 4.
- 5. Airborne Command 6. Jewish Chaplain
- 7. Forty-Second Division
- 8. United Service Organization
- 9. Alaskan Department
- 10. American Red Cross
- 11. European Theatre
- 12. Coast Artillery
- 13. U. S. Forces Mid-East
- 14. First Filipino
- 15. Thirty-Seventh Division
- 16. First Cavalry
- 17. Distinguished Flying Cross
- 18. Army-Navy E
- 19. Inscription

## Left Window

www.woodsidecemetery.org

15

- Robert E. Lee e.
- Henry f. -
- Bolivar g.
- Paine h.
- Cromwell
- Jefferson Joan D'Arc k.
- Franklin 1.
- Buddha m.
- Washington n.
- Christ ο.
- Moses p.
- B. The Call

#### Insignae

- 1. Sixty-Third Cavalry Division
- 2. Soldier's Medal
- Christian Chaplain З.
- Quartermaster Corps 4.
- 5. Seabees
- 6. Field Artillery
- 7. Corps of Engineers
- 8. Signal Corps
- 9. Forty-Fifth Division
- 10. Air Medal
- 11. WAC
- Chemical Warfare 12.
- 13. Second Army Navy Cross 14.
- 15. Army Air Forces
- Bomb Disposal Personnel 16.
- 17. Eighth Army
- 18. Ninety-Second Division
- 19. China-Burma-India
- 20. Eagle
- 21. Inscription