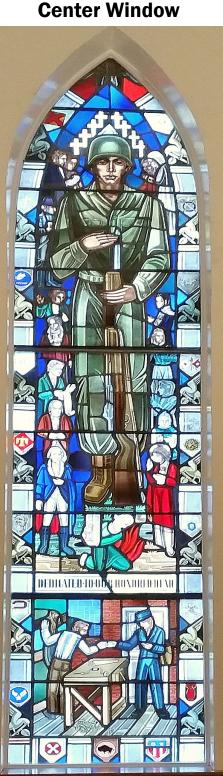

## **Stained Glass Windows**

A Tribute To All Branches Of The Military

Important Historical & Religious Figures

Chapel Is Available For Funeral Visitations & Memorial Services