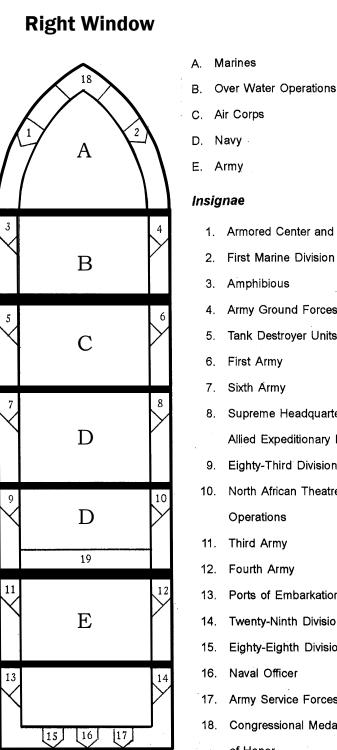

# **Right Window**

- 1. Armored Center and Units First Marine Division
- 3. Amphibious
- 4. Army Ground Forces
- 5. Tank Destroyer Units
- 6. First Army
- 7. Sixth Army
- 8. Supreme Headquarters
  - Allied Expeditionary Forces
- 9. Eighty-Third Division
- 10. North African Theatre of
  - Operations
- 11. Third Army
- 12. Fourth Army
- 13. Ports of Embarkation
- 14. Twenty-Ninth Division
- 15. Eighty-Eighth Division
- 16. Naval Officer
- 17. Army Service Forces
- 18. Congressional Medal
  - of Honor
- 19. Inscription