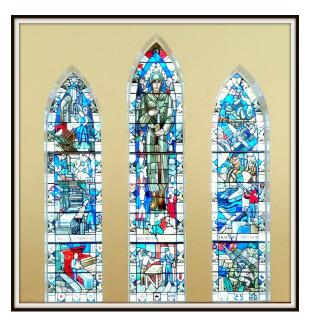

## **Stained Glass Windows**

A Tribute To All Branches Of The Military

Important Historical & Religious Figures

Chapel Is Available For Funeral Visitations & Memorial Services

## **Left Window**

- A. Science, Power and Transportation
- B. Red Cross, Gray Ladies
- Civilian Defense
- C. Industry
- D. Farm

#### Insignae

- 1. Seventh Army
- 2. Fourteenth Army
- 3. Anti-Aircraft Command
- Ranger Battalions 4.
- 5. Airborne Command 6. Jewish Chaplain
- 7. Forty-Second Division
- 8. United Service Organization
- 9. Alaskan Department
- 10. American Red Cross
- 11. European Theatre
- 12. Coast Artillery
- 13. U. S. Forces Mid-East
- 14. First Filipino
- 15. Thirty-Seventh Division
- 16. First Cavalry
- 17. Distinguished Flying Cross
- 18. Army-Navy E
- 19. Inscription

## Left Window

www.woodsidecemetery.org

15

- Robert E. Lee e.
- Henry f. -
- Bolivar g.
- Paine h.
- Cromwell
- Jefferson Joan D'Arc k.
- Franklin 1.
- Buddha m.
- Washington n.
- Christ ο.
- Moses p.
- B. The Call

#### Insignae

- 1. Sixty-Third Cavalry Division
- 2. Soldier's Medal
- Christian Chaplain З.
- Quartermaster Corps 4.
- 5. Seabees
- 6. Field Artillery
- 7. Corps of Engineers
- 8. Signal Corps
- 9. Forty-Fifth Division
- 10. Air Medal
- 11. WAC
- Chemical Warfare 12.
- 13. Second Army Navy Cross 14.
- 15. Army Air Forces
- Bomb Disposal Personnel 16.
- 17. Eighth Army
- 18. Ninety-Second Division
- 19. China-Burma-India
- 20. Eagle
- 21. Inscription

**RIGHT PANEL** 

# **Right Window**

- 1. Armored Center and Units First Marine Division
- 3. Amphibious
- 4. Army Ground Forces
- 5. Tank Destroyer Units
- 6. First Army
- 7. Sixth Army
- 8. Supreme Headquarters
  - Allied Expeditionary Forces
- 9. Eighty-Third Division
- 10. North African Theatre of
  - Operations
- 11. Third Army
- 12. Fourth Army
- 13. Ports of Embarkation
- 14. Twenty-Ninth Division
- 15. Eighty-Eighth Division
- 16. Naval Officer
- 17. Army Service Forces
- 18. Congressional Medal
  - of Honor
- 19. Inscription